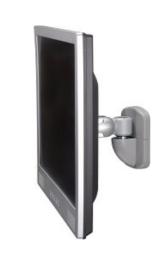

## NEWSTAR LCD/LED/TFT WALL MOUNT

The FPMA-W915 is a LCD/TFT wall mount with 1 swivel point for screens up to 37" (92 cm).

This NewStar LCD/TFT wall mount, model FPMA-W915, allows you to mount a flatscreen to a wall.

The mount has 3 movements which offer maximum flexibility. This model with 1 pivot allows users to swing, tilt and turn the flatscreen for maximum efficiency and comfort. Arm lenght: 12 cm.

This wall mount easily connects to the back of each flatscreen due to the VESA hole pattern. This wall mount can hold screens up to 20 kg and has a VESA 75x75, 100x100, 200x100 & 200x200 mm hole pattern. Ideal to mount screens up to 37" to the wall.

Perfect for TFT monitors and LCD televisions!