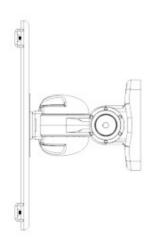

The mount has 3 movements which offer maximum flexibility. This model with 1 pivot allows users to swing, tilt and turn the flatscreen for maximum efficiency and comfort. Arm lenght: 12 cm.

This wall mount easily connects to the back of each flatscreen due to the VESA hole pattern. This wall mount can hold screens up to 20 kg and has a VESA 75x75, 100x100, 200x100 & 200x200 mm hole pattern. Ideal to mount screens up to 37" to the wall.