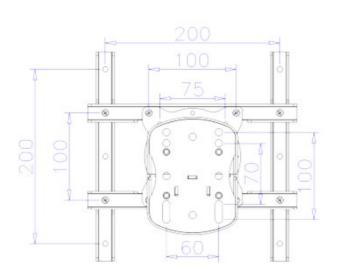

The mount has 3 movements which offer maximum flexibility. This model with 1 pivot allows users to swing, tilt and turn the flatscreen for maximum efficiency and comfort. Arm lenght: 12 cm.

This wall mount easily connects to the back of each flatscreen due to the VESA hole pattern. This wall mount can hold screens up to 20 kg and has a VESA 75x75, 100x100, 200x100 & 200x200 mm hole pattern. Ideal to mount screens up to 37" to the wall.

#### **SPECIFICATIONS**

EAN code

Max. weight 20 Color Silver Warranty 5 vear **VESA** minimum 75x75 mm **VESA** maximum 200x200 mm Distance to wall 12 cm Screen size 10 - 37 180° Swivel 180° Rotation 180° Screens