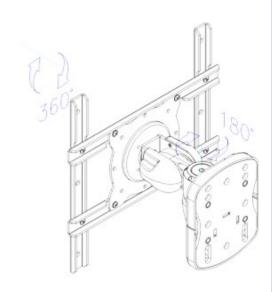

## NEWSTAR LCD/LED/TFT WALL MOUNT

The FPMA-W915 is a LCD/TFT wall mount with 1 swivel point for screens up to 37" (92 cm).

This NewStar LCD/TFT wall mount, model FPMA-W915, allows you to mount a flatscreen to a wall.

The mount has 3 movements which offer maximum flexibility. This model with 1 pivot allows users to swing, tilt and turn the flatscreen for maximum efficiency and comfort. Arm lenght: 12 cm.

This wall mount easily connects to the back of each flatscreen due to the VESA hole pattern. This wall mount can hold screens up to 20 kg and has a VESA 75x75, 100x100, 200x100 & 200x200 mm hole pattern. Ideal to mount screens up to 37" to the wall.

#### **SPECIFICATIONS**

EAN code

Max. weight 20 Color Silver Warranty 5 vear **VESA** minimum 75x75 mm **VESA** maximum 200x200 mm Distance to wall 12 cm Screen size 10 - 37 180° Swivel 180° Rotation 180° Screens