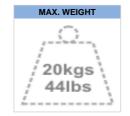

#### **SPECIFICATIONS**

EAN code

Max. weight 20 Color Silver Warranty 5 vear **VESA** minimum 75x75 mm **VESA** maximum 200x200 mm Distance to wall 12 cm Screen size 10 - 37 180° Swivel 180° Rotation 180° Screens