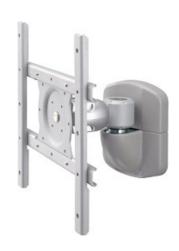

The mount has 3 movements which offer maximum flexibility. This model with 1 pivot allows users to swing, tilt and turn the flatscreen for maximum efficiency and comfort. Arm lenght: 12 cm.

This wall mount easily connects to the back of each flatscreen due to the VESA hole pattern. This wall mount can hold screens up to 20 kg and has a VESA 75x75, 100x100, 200x100 & 200x200 mm hole pattern. Ideal to mount screens up to 37" to the wall.