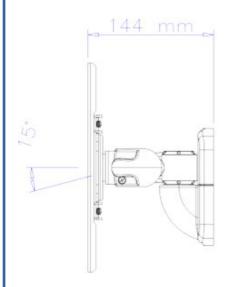

The mount has 3 movements which offer maximum flexibility. This model with 1 pivot allows users to swing, tilt and turn the flatscreen for maximum efficiency and comfort. Arm lenght: 12 cm.

This wall mount easily connects to the back of each flatscreen due to the VESA hole pattern. This wall mount can hold screens up to 20 kg and has a VESA 75x75, 100x100, 200x100 & 200x200 mm hole pattern. Ideal to mount screens up to 37" to the wall.

#### **SPECIFICATIONS**

EAN code

Max. weight 20 Color Silver Warranty 5 vear **VESA** minimum 75x75 mm **VESA** maximum 200x200 mm Distance to wall 12 cm Screen size 10 - 37 180° Swivel 180° Rotation 180° Screens