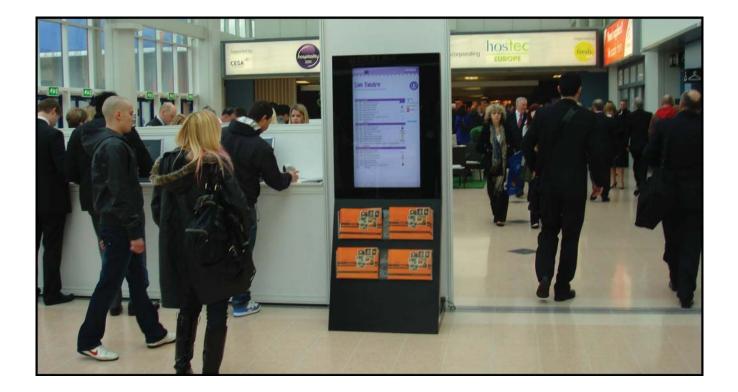

## 40" Freestanding Digital Poster with Integrated Literature Stand

The brand new range of HD LCD Freestanding Digital Posters are designed to be a complete digital signage solution. Thanks to their built in HD media player they require no additional hardware such as PCs, DVD players, excess cables or software; you simply plug and play. They also have the exceptional feature of full HD 1080p video display.

The 40" Freestanding Digital Poster has an integrated literature stand, providing a great balance between "the now" and "the later" with an eye-catching and immediate visual impact combined with printed material that can be taken away.

Some of the ideal environments for this range include retail locations like supermarkets, department stores, show rooms and shopping centres as well as banks, gyms, train/ bus stations, travel agents, hospitals, museums, exhibition displays, cinemas and conference halls, hotel lobbies and reception areas.