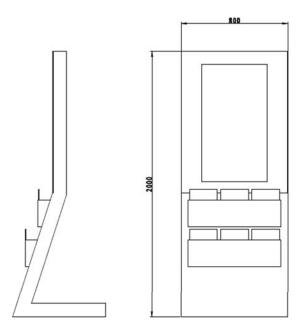

## 40" Freestanding Digital Poster with Integrated Literature Stand

| 40" Freestanding Digital Poster with Integrated Literature Stand |                                                                                 |
|------------------------------------------------------------------|---------------------------------------------------------------------------------|
| Display Size                                                     | 40 Inch                                                                         |
| Resolution                                                       | 1080x1920                                                                       |
| Display Area (mm)                                                | 496x883                                                                         |
| Aspect Ratio                                                     | 16:9                                                                            |
| Unit Size (WxHxD mm)                                             | 800x2000x104                                                                    |
| Package Size (WxHxD mm)                                          | 950x2200x750                                                                    |
| Net Weight (kg)                                                  | 100                                                                             |
| Gross Weight (kg)                                                | 110                                                                             |
| Brightness (cd/ m <sup>2</sup> )                                 | 500                                                                             |
| Colour                                                           | 16.7M                                                                           |
| Viewing Angle                                                    | 178°                                                                            |
| Contrast Ratio                                                   | 2000:1                                                                          |
| Power Consumption (W)                                            | 195                                                                             |
| Input Voltage                                                    | AC110~240V(50Hz~60Hz)                                                           |
| Working Temperature                                              | 0 °C to 50 °C                                                                   |
| Media Formats                                                    | VIDEO (MPEG, AVI, Divx), AUDIO (MP3, WMA), JPEG                                 |
| Video Signal Inputs                                              | VGA, AV, HDMI, YPbPr, Video IN                                                  |
| Audio                                                            | 5W, 8Ω                                                                          |
| Memory                                                           | 2GB                                                                             |
| Port                                                             | USB                                                                             |
| Accessories                                                      | Remote control, AC Power Cable, Scheduling Software CD, Key, User Manual        |
| Optional Extras                                                  | Touch Screen, Wheels, Networking, Double Sided Display, Custom Colours/Branding |