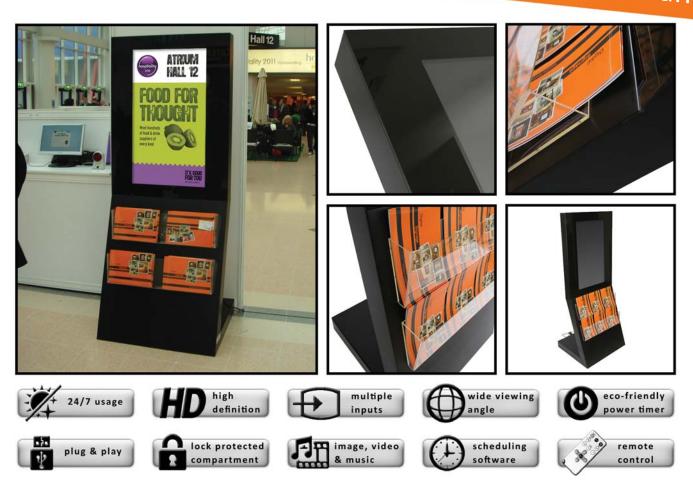

## 40" Freestanding Digital Poster with Integrated Literature Stand

The brand new range of HD LCD Freestanding Digital Posters are designed to be a complete digital signage solution. Thanks to their built in HD media player they require no additional hardware such as PCs, DVD players, excess cables or software; you simply plug and play. They also have the exceptional feature of full HD 1080p video display.

The 40" Freestanding Digital Poster has an integrated literature stand, providing a great balance between "the now" and "the later" with an eye-catching and immediate visual impact combined with printed material that can be taken away.

As well as being portable, they also have the ability to be in constant use and a wide viewing angle. Tempered glass styling and no buttons or controls on show provide a sleek elegance.

The lockable compartment is suitable for concealing an external media player or small PC that can be used to directly display content. As well as functioning as a comprehensive user-friendly standalone solution our Freestanding Digital Posters can also be networked for remote updates.

An eco-friendly power timer allows the user to set what time the display turns on and off during a week. This means that your overall power consumption will be conveniently reduced as the display will not be running when it is not required.

Our products use a straightforward plug and play system. Simply load the content in the order you want it to be displayed onto a USB stick. Insert the USB stick into the LCD screen, wait for the data to load, remove the USB stick and your images, videos and music will be displayed.