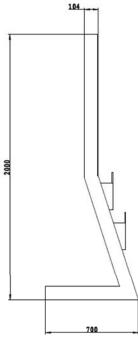

## 40" Freestanding Digital Poster with Integrated Literature Stand

| 40" Freestanding Digital Poster with Integrated Literature Stand |                                                                                 |
|------------------------------------------------------------------|---------------------------------------------------------------------------------|
| Display Size                                                     | 40 Inch                                                                         |
| Resolution                                                       | 1080x1920                                                                       |
| Display Area (mm)                                                | 496x883                                                                         |
| Aspect Ratio                                                     | 16:9                                                                            |
| Unit Size (WxHxD mm)                                             | 800x2000x104                                                                    |
| Package Size (WxHxD mm)                                          | 950x2200x750                                                                    |
| Net Weight (kg)                                                  | 100                                                                             |
| Gross Weight (kg)                                                | 110                                                                             |
| Brightness (cd/ m <sup>2</sup> )                                 | 500                                                                             |
| Colour                                                           | 16.7M                                                                           |
| Viewing Angle                                                    | 178°                                                                            |
| Contrast Ratio                                                   | 2000:1                                                                          |
| Power Consumption (W)                                            | 195                                                                             |
| Input Voltage                                                    | AC110~240V(50Hz~60Hz)                                                           |
| Working Temperature                                              | 0 °C to 50 °C                                                                   |
| Media Formats                                                    | VIDEO (MPEG, AVI, Divx), AUDIO (MP3, WMA), JPEG                                 |
| Video Signal Inputs                                              | VGA, AV, HDMI, YPbPr, Video IN                                                  |
| Audio                                                            | 5W, 8Ω                                                                          |
| Memory                                                           | 2GB                                                                             |
| Port                                                             | USB                                                                             |
| Accessories                                                      | Remote control, AC Power Cable, Scheduling Software CD, Key, User Manual        |
| Optional Extras                                                  | Touch Screen, Wheels, Networking, Double Sided Display, Custom Colours/Branding |