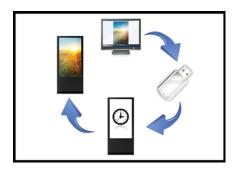

Our products use a straightforward plug and play system. Simply load the content in the order you want it to be displayed onto a USB stick. Insert the USB stick into the LCD screen, wait for the data to load, remove the USB stick and your images, videos and music will be displayed.