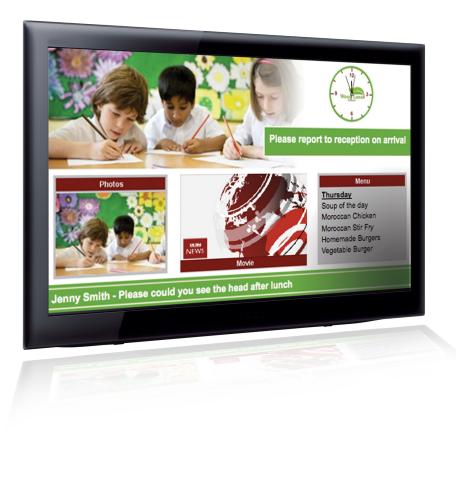

### Weight State Live drag and drop screen layout creation Photos / Images / Entire folders æ Live 'Web page windows' Flash<sup>®</sup> Animations RSS News Sedaolive.com RSS and Picture RSS Streaming video Movies AND Live TV Microsoft<sup>®</sup> PowerPoint Presentations Kiosk - Touch screen support as standard Play different layouts @ different times of day Multi-head graphics capable Solution files and volume controls HD Resolution independent, supports FULL HD and HIGHER

## When you need to convey lots of information in a few seconds, ImageFlyer is the solution.

ImageFlyer lets you create digital presentations showing every piece of information you want on screen, at the same time, without the need to recreate it. Supporting play out of movies, animated images, web pages, PowerPoint<sup>®</sup>, news feeds and much more simultaneously, ImageFlyer is the ultimate digital signage tool.