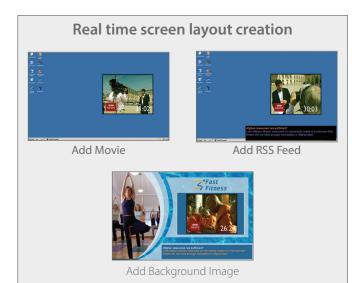

### ImageFlyer IS Digital Signage made simple

As well as being one of the most fully featured digital signage products in the world ImageFlyer is also the simplest. You simply choose the media type you want and 'add a zone' of it on to your Windows<sup>®</sup> desktop. Move it with your left mouse, resize it with your right mouse, then 'add another zone'. Keep going until you have your screen layout. It couldn't be easier.

Each zone 'plays live' as you add it, so you can instantly see how your design looks.