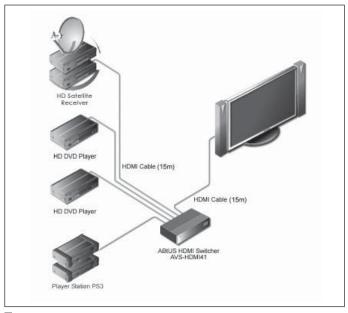

### DESCRIPTION

The ABtUS AVS-HDMI41 is a high quality 4 Input 1 output switcher for HDMI signal. With ABtUS AVS-HDMI21, you can connect up to 4 HDMI input devices (e.g. DVD Player, Satellites Receivers) to a single HDMI Output.

#### TYPICAL APPLICATIONS

The ABtUS AVS-HDMI41 is part of the ABtUS series of high quality, high bandwidth and cost effective Distribution Amplifiers designed specially for professional installers. ABtUS products can be found in industrial, commercial retail and home applications like:

 Production Studios • Rental and Staging • Home Theatres • Live Broadcast or Presentation Applications