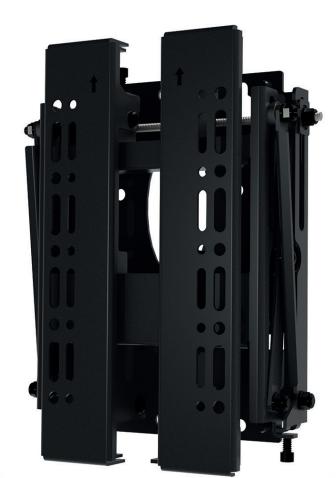

## BT8309 **POP-OUT FLAT SCREEN WALL MOUNT** WITH MICRO-ADJUSTMENT

The BT8309 is designed for the installation of small to medium flat screens into recessed walls. The pop-out mechanism allows for a neat and tidy, flush to the wall installation, while still allowing access to the rear of the screen for easy installation and service access. Tool-less micro-adjustment is included on each corner to allow screens to be perfectly aligned to the recess or to other screens in a videowall installation. BT8309 also allows screens to be mounted in landscape or portrait orientation and is also compatible with B-Tech's professional pole and collar system for pole mounted installs if required.

## **FEATURES**

- Perfect solution for mounting screens into a recessed wall
- Can also be used to create videowall installations
- Push to open / push to close system provides quick and easy service access
- Micro-adjustment of +/-5mm at each corner for seamless display alignment
- Suitable for landscape or portrait screen mounting
- Suitable for both wall or pole mounting
- Keyhole mounting for quick and easy installation
- Levelling screws allow adjustment of screen height
- Integrated locking mechanism prevents accidental pop-out of mount