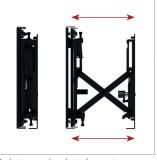

Push to open / push to close system provides guick and easy service access

200

Compatible with B-Tech's professional pole and collar system for pole mounting

Tool-less micro-adjustment for seamless display alignment

SIDE VIEW EXTENDED

SIDE VIEW CLOSED