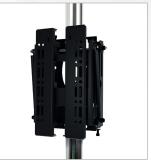

## BT8309 **POP-OUT FLAT SCREEN WALL MOUNT** WITH MICRO-ADJUSTMENT

The BT8309 is designed for the installation of small to medium flat screens into recessed walls. The pop-out mechanism allows for a neat and tidy, flush to the wall installation, while still allowing access to the rear of the screen for easy installation and service access. Tool-less micro-adjustment is included on each corner to allow screens to be perfectly aligned to the recess or to other screens in a videowall installation. BT8309 also allows screens to be mounted in landscape or portrait orientation and is also compatible with B-Tech's professional pole and collar system for pole mounted installs if required.

## **FEATURES**

- Perfect solution for mounting screens into a recessed wall
- Can also be used to create videowall installations
- Push to open / push to close system provides quick and easy service access
- Micro-adjustment of +/-5mm at each corner for seamless display alignment
- Suitable for landscape or portrait screen mounting
- Suitable for both wall or pole mounting
- Keyhole mounting for quick and easy installation
- Levelling screws allow adjustment of screen height
- Integrated locking mechanism prevents accidental pop-out of mount