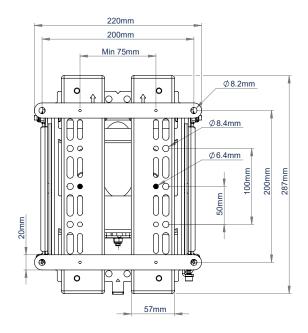

| SPECIFICATION           |                         |
|-------------------------|-------------------------|
| Recommended screen size | up to 42"               |
| Max load                | 25kg                    |
| VESA® compatibility     | 75 x 75 up to 200 x 200 |
| Flat to wall depth      | <b>69mm</b> (+/-5mm)    |
| Popped out depth        | <b>186mm</b> (+/-5mm)   |
| Colour                  | Black                   |

Perfect solution for mounting screens into

140mm 100mm 94mm R10mm ¬ **f**al 0 O 10 x ∅ 8.5mm THRU 80mm 100mm

**FRONT VIEW** 

**REAR VIEW** 

Min: 64mm +/- 1.5mm 4mm **VESA 200** Adpator Arms Interface arms are set at the lowest point. Height adjustment range: 12mm