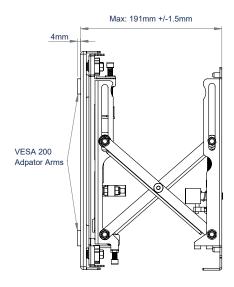

| SPECIFICATION           |                         |
|-------------------------|-------------------------|
| Recommended screen size | up to 42"               |
| Max load                | 25kg                    |
| VESA® compatibility     | 75 x 75 up to 200 x 200 |
| Flat to wall depth      | <b>69mm</b> (+/-5mm)    |
| Popped out depth        | <b>186mm</b> (+/-5mm)   |
| Colour                  | Black                   |

Perfect solution for mounting screens into

140mm 100mm 94mm R10mm ¬ **f**al 0 O 10 x ∅ 8.5mm THRU 80mm 100mm

**FRONT VIEW** 

**REAR VIEW** 

Min: 64mm +/- 1.5mm 4mm **VESA 200** Adpator Arms Interface arms are set at the lowest point. Height adjustment range: 12mm

SIDE VIEW EXTENDED

SIDE VIEW CLOSED