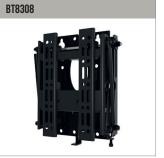

## ACCESORIES AND RELATED PRODUCTS TO BT8309

50mm diameter poles available in different lengths up to  $3\,\mathrm{m}$ 

**50mm Accessory Collar** for fixing mounts & accessories to Ø50mm poles

Professional Pop-In, Pop-Out wall  $\boldsymbol{mount} \ \ \text{for screens with VESA fixings from}$ 75 x 75 to 200 x 200

Professional Pop-In, Pop-Out Video Wall  $\textbf{Mount} \ \text{for video walls or recess mounting}$ larger screens

SS-V1-BT8309-V1-180518