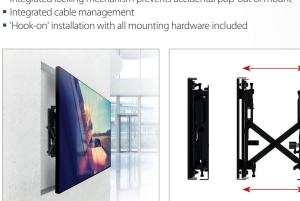

## **FEATURES**

- Perfect solution for mounting screens into a recessed wall
- Can also be used to create videowall installations
- Push to open / push to close system provides quick and easy service access
- Micro-adjustment of +/-5mm at each corner for seamless display alignment
- Suitable for landscape or portrait screen mounting
- Suitable for both wall or pole mounting
- Keyhole mounting for quick and easy installation
- Levelling screws allow adjustment of screen height
- Integrated locking mechanism prevents accidental pop-out of mount

Push to open / push to close system provides guick and easy service access

200

Compatible with B-Tech's professional pole and collar system for pole mounting

Tool-less micro-adjustment for seamless display alignment